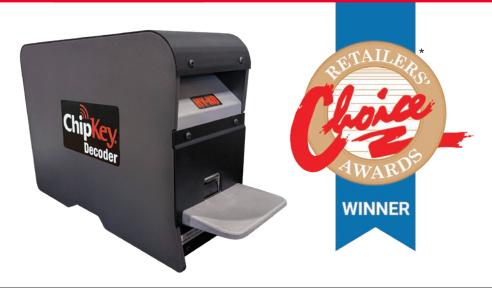

# **ChipKey**Decoder

Increase vehicle coverage

Decrease equipment investment

Sell more keys without carrying inventory

#### with the NEW ChipKey® Decoder

### Access Hy-Ko's Full Line of ChipKey® Car Keys Without Investing In Sidewinder Key Cutting Equipment or Additional Inventory

- Eliminates the need for having a sidewinder key cutting machine in store!
- Keys ordered as needed, delivered to your store cut and ready to program!
- Adds over 60 million vehicles covered\* without stocking any inventory!
- Provides quick and easy access to over 150 ChipKey® car keys! \*
- Scans and identifies house, padlock and automotive keys
  -both edge-cut and sidewinder!
- Compares original and new key and digitally validates new cuts!