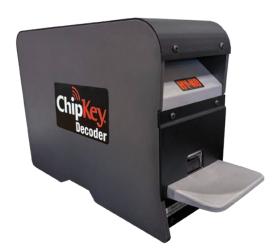

#### with the NEW ChipKey® Decoder

### Access Hy-Ko's Full Line of ChipKey® Car Keys Without Investing In Sidewinder Key Cutting Equipment or Additional Inventory

- Eliminates the need for having a sidewinder key cutting machine in store!
- Keys ordered as needed, delivered to your store cut and ready to program!
- Adds over 60 million vehicles covered\* without stocking any inventory!
- Provides quick and easy access to over 150 ChipKey® car keys! \*
- Scans and identifies house, padlock and automotive keys
  -both edge-cut and sidewinder!
- Compares original and new key and digitally validates new cuts!

#### **How It Works**

Decode Customer Key

The new key is selected, the customer key is decoded and the key order is created.

Transmit Key Data

The decoded key data and order is transmitted to Hy-Ko.

**Key Is Cut And Shipped To Store** 