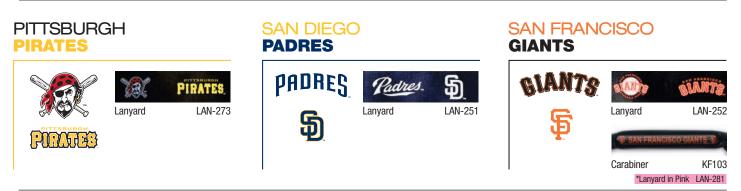

-------|
| BREWERS                               | <b>TWINS</b>    | METS                        |
| MILWAUKEE BREWERS.<br>Lanyard LAN-278 | Lanyard LAN-267 | Lanyard LAN-270             |
| NEW YORK                              | OAKLAND         | PHILADELPHIA                |
| YANKEES                               | ATHLETICS       | PHILLIES                    |
| Tew Jork Jankees ↔<br>Lanyard LAN-255 | Lanyard LAN-253 | Phillies<br>Lanyard LAN-274 |

| <b>IN</b> ™                   | Lanyard              | LAN-255 |
|-------------------------------|----------------------|---------|
| New York Yankees <sup>.</sup> | N NEW YORK YANKEES N |         |
|                               | Carabiner KF123      |         |
|                               | *Lanyard in Pink     | LAN-256 |













# Image: Constraint of the constraint









#### ALABAMA **CRIMSON TIDE**

#### A CRIMSON TIDE. LAN-350 Lanyard ALABAMA. **CRÍMSON TIDE** KF350 Carabiner ROLL $(\mathcal{A})$ House Keys TIDE KW1/10/11 CQK13H

SC1

CSK13H







KW1/10/11 CQK54H CSK54H SC1

#### **ARIZONA STATE SUN DEVILS**



#### ARKANSAS RAZORBACKS

ARKANSAS LAN-373 Lanyard **ARKANSAS** ARKANSAS RAZORBACKS Carabiner KF373 273 House Keys KW1/10/11 CQK12H CSK12H SC1

#### **AUBURN** TIGERS



#### **BOISE STATE** BRONCOS



#### **BRIGHAM YOUNG UNIV.** COUGARS







#### **CALIFORNIA** GOLDEN BEARS



SC1

CSK56H

#### **CENTRAL FLORIDA KNIGHTS**











#### COLORADO STATE RAMS

CSU

FLORIDA GATORS

#### FLORIDA STATE SEMINOLES



GEORGIA BULLDOGS



House Keys

KW1/10/11

SC1

CQK5H

CSK5H



#### GEORGIA