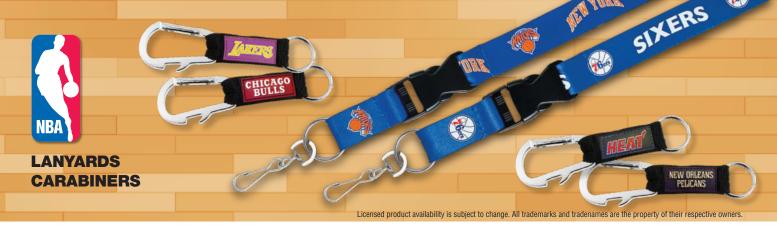

#### LOS ANGELES LOS ANGELES **ANGELS** ADDELS 1 LAN-250 Lanyard <u> XNGELS</u> ANGELS KF104 Carabiner

| MILWAUKEE                             | MINNESOTA       | NEW YORK                    |
|---------------------------------------|-----------------|-----------------------------|
| BREWERS                               | <b>TWINS</b>    | METS                        |
| MILWAUKEE BREWERS.<br>Lanyard LAN-278 | Lanyard LAN-267 | Lanyard LAN-270             |
| NEW YORK                              | OAKLAND         | PHILADELPHIA                |
| YANKEES                               | ATHLETICS       | PHILLIES                    |
| Tew Jork Jankees ↔<br>Lanyard LAN-255 | Lanyard LAN-253 | Phillies<br>Lanyard LAN-274 |