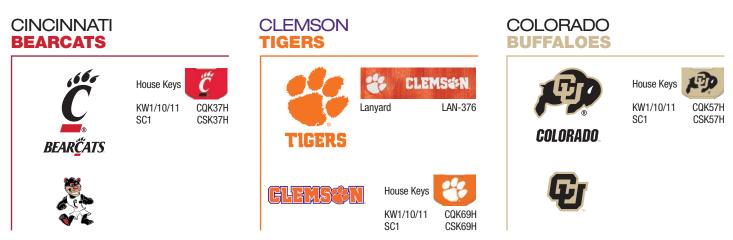

KEES N |         |
|                               | Carabiner KF123      |         |
|                               | *Lanyard in Pink     | LAN-256 |













# Image: Constraint of the constraint









#### ALABAMA **CRIMSON TIDE**

#### A CRIMSON TIDE. LAN-350 Lanyard ALABAMA. **CRÍMSON TIDE** KF350 Carabiner ROLL $(\mathcal{A})$ House Keys TIDE KW1/10/11 CQK13H

SC1

CSK13H







KW1/10/11 CQK54H CSK54H SC1

#### **ARIZONA STATE SUN DEVILS**



#### ARKANSAS RAZORBACKS

ARKANSAS LAN-373 Lanyard **ARKANSAS** ARKANSAS RAZORBACKS Carabiner KF373 273 House Keys KW1/10/11 CQK12H CSK12H SC1

#### **AUBURN** TIGERS



#### **BOISE STATE** BRONCOS



#### **BRIGHAM YOUNG UNIV.** COUGARS







#### **CALIFORNIA** GOLDEN BEARS



SC1

CSK56H

#### **CENTRAL FLORIDA KNIGHTS**











#### COLORADO STATE RAMS

CSU

FLORIDA GATORS

#### FLORIDA STATE SEMINOLES



GEORGIA BULLDOGS



House Keys

KW1/10/11

SC1

CQK5H

CSK5H



#### GEORGIA TECH YELLOW JACKETS





#### GONZAGA BULLDOGS







#### HAWAII WARRIORS



House Keys KW1/10/11 SC1



CSK52H







SC1

#### **INDIANA HOOSIERS**





**KANSAS STATE** 

#### **IOWA** HAWKEYES

|                  | IOWA HAWKEYES. 🔗 |         |
|------------------|------------------|---------|
|                  | Lanyard          | LAN-392 |
| IOWA<br>HAWKEYES |                  |         |
| <u>IOYA</u>      | House Keys       | 120     |
|                  | KW1/10/11        | CQK52H  |

SC1

#### **KANSAS JAYHAWKS**



**KANSAS** 



# House Keys

CSK55H

KW1/10/11 CQK21H CSK21H SC1

K-STATE.

LSU

**WILDCATS** 



SC1

000

L