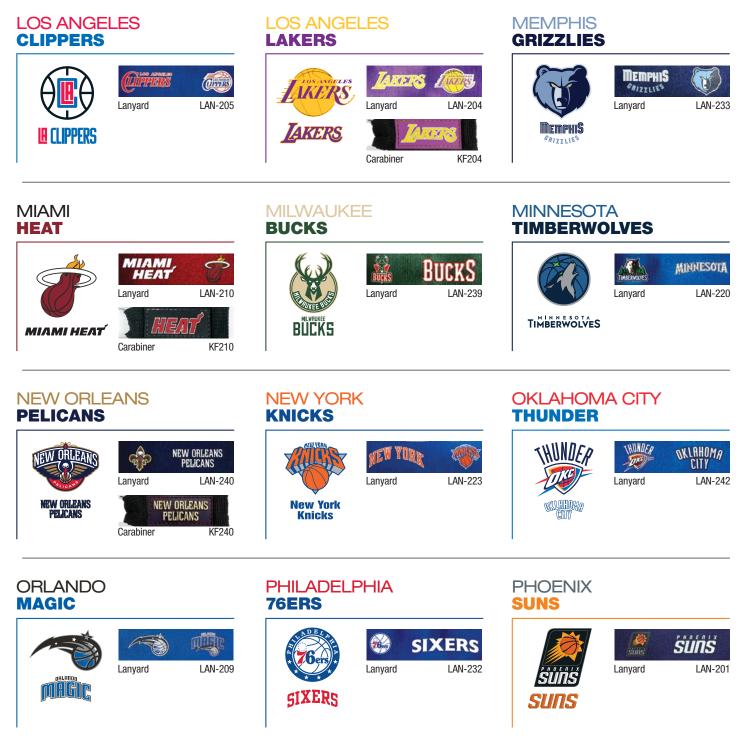

#### LOS ANGELES LOS ANGELES **ANGELS** ADDELS 1 LAN-250 Lanyard <u> XNGELS</u> ANGELS KF104 Carabiner

| MILWAUKEE                             | MINNESOTA       | NEW YORK                    |
|---------------------------------------|-----------------|-----------------------------|
| BREWERS                               | <b>TWINS</b>    | METS                        |
| MILWAUKEE BREWERS.<br>Lanyard LAN-278 | Lanyard LAN-267 | Lanyard LAN-270             |
| NEW YORK                              | OAKLAND         | PHILADELPHIA                |
| YANKEES                               | ATHLETICS       | PHILLIES                    |
| Tew Jork Jankees ↔<br>Lanyard LAN-255 | Lanyard LAN-253 | Phillies<br>Lanyard LAN-274 |