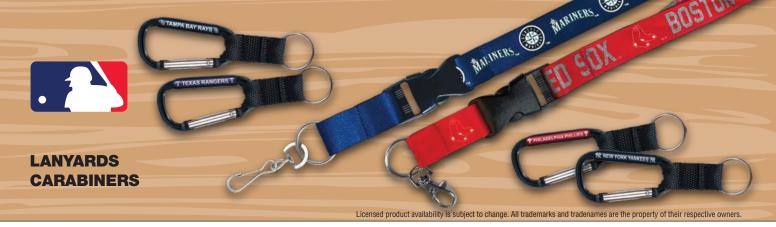

---|
| BREWERS                               | <b>TWINS</b>    | METS                        |
| MILWAUKEE BREWERS.<br>Lanyard LAN-278 | Lanyard LAN-267 | Lanyard LAN-270             |
| NEW YORK                              | OAKLAND         | PHILADELPHIA                |
| YANKEES                               | ATHLETICS       | PHILLIES                    |
| Tew Jork Jankees ↔<br>Lanyard LAN-255 | Lanyard LAN-253 | Phillies<br>Lanyard LAN-274 |

| <b>IN</b> ™                   | Lanyard              | LAN-255 |
|-------------------------------|----------------------|---------|
| New York Yankees <sup>.</sup> | N NEW YORK YANKEES N |         |
|                               | Carabiner KF123      |         |
|                               | *Lanyard in Pink     | LAN-256 |













# Image: Constraint of the constraint









#### ALABAMA **CRIMSON TIDE**

#### A CRIMSON TIDE. LAN-350 Lanyard ALABAMA. **CRÍMSON TIDE** KF350 Carabiner ROLL $(\mathcal{A})$ House Keys TIDE KW1/10/11 CQK13H

SC1

CSK13H







KW1/10/11 CQK54H CSK54H SC1

#### **ARIZONA STATE SUN DEVILS**



#### ARKANSAS RAZORBACKS

ARKANSAS LAN-373 Lanyard **ARKANSAS** ARKANSAS RAZORBACKS Carabiner KF373 273 House Keys KW1/10/11 CQK12H CSK12H SC1

#### **AUBURN** TIGERS



#### **BOISE STATE** BRONCOS



#### **BRIGHAM YOUNG UNIV.** COUGARS







#### **CALIFORNIA** GOLDEN BEARS



SC1

CSK56H

#### **CENTRAL FLORIDA KNIGHTS**











#### COLORADO STATE RAMS

CSU

FLORIDA GATORS

#### FLORIDA STATE SEMINOLES



GEORGIA BULLDOGS



House Keys

KW1/10/11

SC1

CQK5H

CSK5H



#### GEORGIA TECH