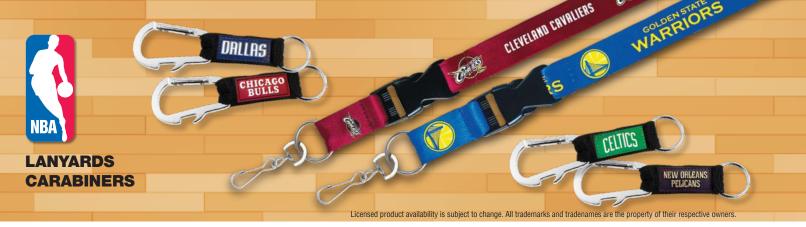

## GREEN BAY PACKERS Lanyard LAN-339 COPACKERS Carabiner KF339 House Keys KW1/10/11 FQK115H

JACKSONVILLE

JAGUARS

SC1

FSK115H